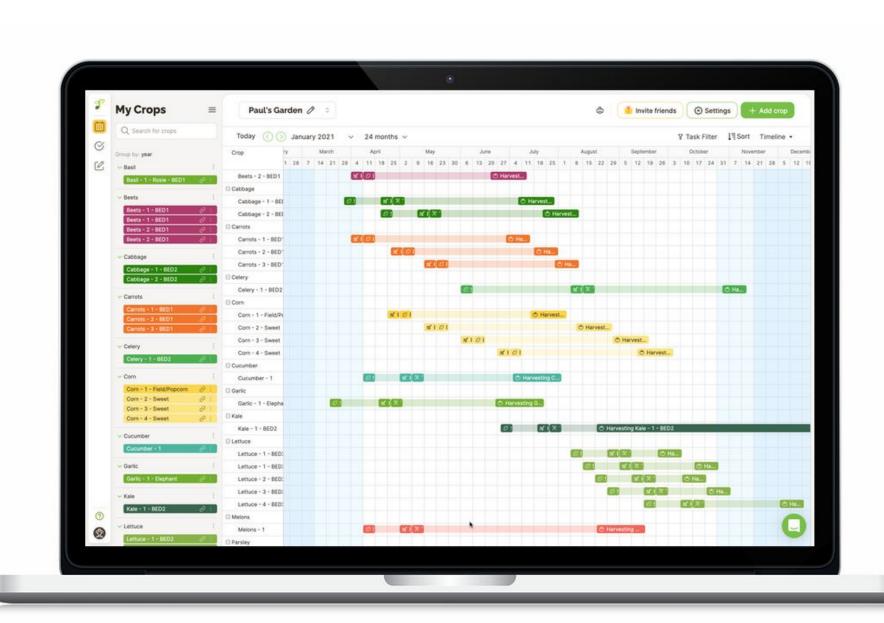

# OVERVIEW:

- 1. Planning succession planting schedules
- 2. Mapping succession planting into your garden
- 3. How to have a continual harvest

20 Feet

#### **HOMEWORK**

- 1. **Plan** your succession planting schedules
- 2. **Map** them out into your garden
- 3. **Go LIVE or post** in the FB group and share your #1 takeaway from today