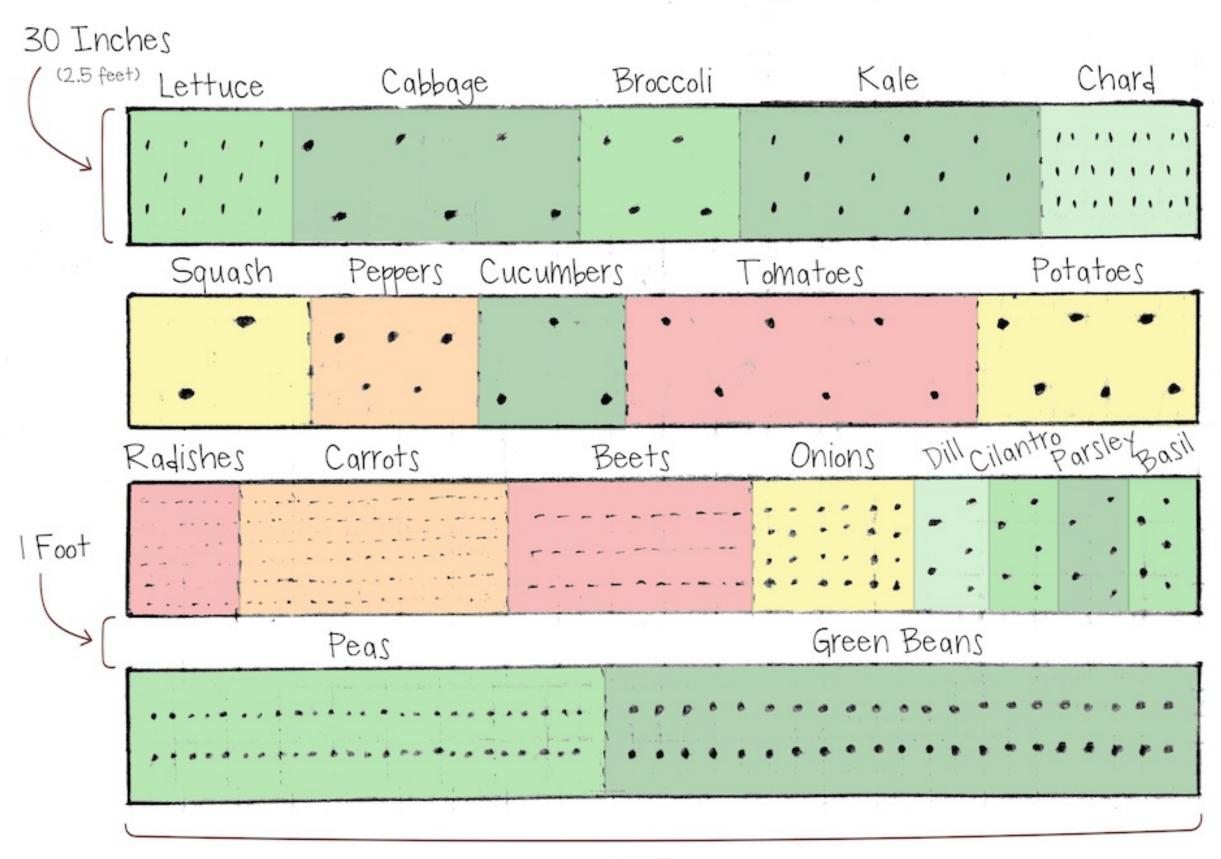

# OVERVIEW:

- 1. Planning succession planting schedules
- 2. Mapping succession planting into your garden
- 3. How to have a continual harvest

20 Feet

#### **HOMEWORK**

- 1. **Plan** your succession planting schedules
- 2. **Map** them out into your garden
- 3. **Go LIVE or post** in the FB group and share your #1 takeaway from today