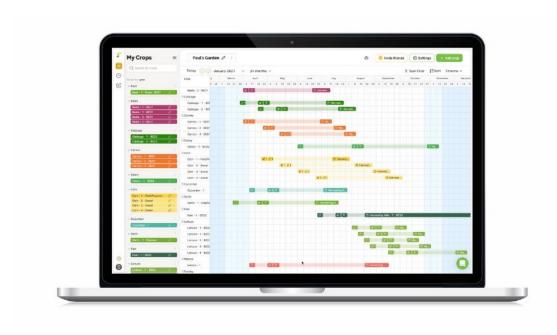

## NEW CROPS & VARIETIES

83 crops

3,497 varieties

## NEW CROPS & VARIETIES

# 132 crops 10,467 varieties