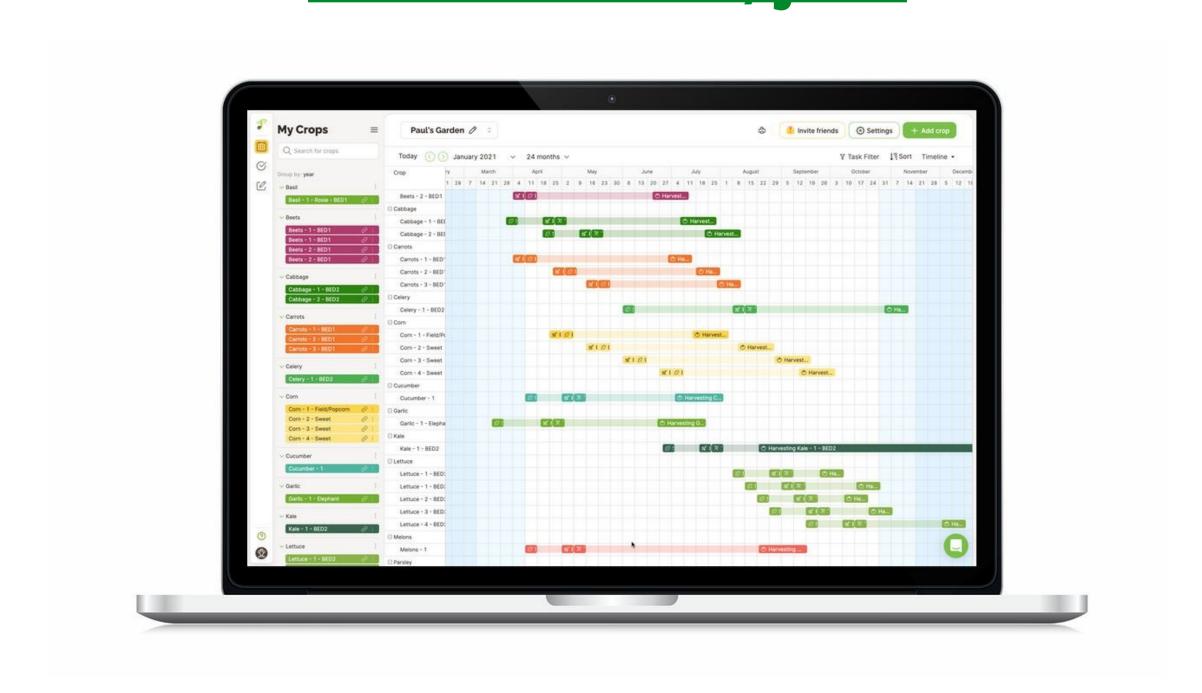

## NEW CROPS & VARIETIES

83 crops

3,497 varieties

## NEW CROPS & VARIETIES

# 132 crops 10,467 varieties